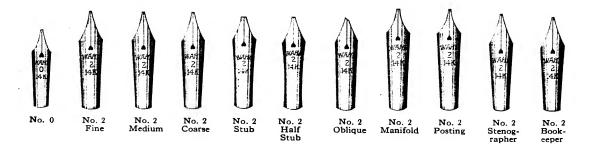

#### WAHL PEN NIBS

On these two pages are shown the 59 styles and sizes of Wahl 14K gold nibs. Among these is a nib to suit every hand. Wahl Pen nibs are generous in size and gold content and are heavily tipped with the finest grade of hard osmiridium obtainable. Each nib is carefully pointed, ground and smoothed by highly skilled craftsmen. We fully believe them to be in every respect the finest nibs manufactured. The uses for each of the Wahl Pen nib styles are given below. A careful study of these two pages will enable you to give expert advice to your customers in the selection of nibs to meet all individual writing needs.

Fine—Long fine points are used for light writing, where small lines are desired. They are in general use among ladies and girls and are used by many men who write with a light stroke. They are also good for fine penmanship where shading is desired. Made in sizes 2 to 6, inclusive.

Medium—Used for all ordinary writing purposes. This is the most popular nib on the market and is suited to a large number of men, women and children. It writes a medium sized line and is sometimes used where shading is desired. Made in sizes 2 to 6, inclusive.

Coarse—Used where the writer wishes a heavy line on both direct and cross strokes. Good for heavy shading. Made in sizes 2 to 6, inclusive.

Stub—Used by persons desiring a short nib that makes a heavy line on the down stroke and a light line on the up stroke. Used also by back-hand writers and sometimes for hand lettering where bold characters are desired. Made in sizes 2 to 6, inclusive.

Half Stub—Practically the same as the stub with the exception that the point is not so wide. Made in sizes 2 to 6, inclusive.

Oblique—Very similar to a stub, but is beveled off at the side of the point to suit a person who holds the penholder between the fingers instead of between the thumb and index finger. A right-handed person uses a right oblique, and a left-handed person uses a left oblique. When ordering specify which is wanted, as the right oblique is always sent unless otherwise specified. Made in sizes 2 to 6, inclusive.

Falcon—Very much like a fine, medium or coarse long nib, only is a trifle more flexible on account of being cut out on the sides. Made in fine, medium and coarse, in sizes 4, 5 and 6 only.

Stenographer—A long fine flexible nib intended to give perfect satisfaction in making characters used by stenographers. Made in sizes 2, 3 and 4 only.

Bookkeeper—A long and fairly stiff nib made of heavy stock to enable the writer to make small clear-cut figures. Made in sizes 2, 3 and 4 only.

Manifold—A short stiff nib about the size of a medium point. A favorite among salesmen and people who make carbon copies. It is also good for general writing purposes. Writes on rough or cheap paper and will stand very hard usage. The point for people with a heavy hand. Made in sizes 2 to 6, inclusive.

Posting—A short stiff nib with a fine point, suitable for ledgermen, bookkeepers and accountants. Adapted for fine figure work on books. Made in sizes 2 to 6, inclusive.

Waverly—This nib is sometimes called the "turn up" or "Ballpoint" nib. Made with a medium size point only. It is a smooth writing pen at all angles. Writes well on rough paper. A favorite among nervous or old people. Made in size 4 only.

Signature—Designed for those who like a heavy, durable nib but one not so hard and stiff as to make writing tiresome. Has a large ball point—very smooth and easy writing. Good for use by either a heavy or light hand on any kind of paper. Will stand lots of hard work. Made in fine and medium points, sizes 2, 4 and 6 only.